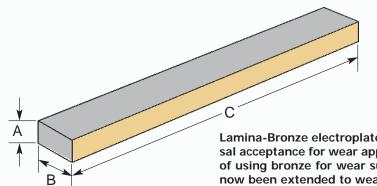

## Side Plates Standard & Metric

Lamina-Bronze electroplated on steel has achieved universal acceptance for wear applications. The Lamina principle of using bronze for wear surfaces & steel for strength has now been extended to wear plates, L-Gibs & V-Gibs.

## Standard Series SP

| <b>A</b><br>018 | С            | <b>"B" WIDTH</b> <sup>+ .000</sup> <sub>005</sub> |       |   |       |   |
|-----------------|--------------|---------------------------------------------------|-------|---|-------|---|
| 020             | LENGTH       | 1                                                 | 1-1/2 | 2 | 2-1/2 | 3 |
| 1/2             |              | •                                                 | •     |   |       |   |
| 5/8             | Exact        | •                                                 |       | • |       |   |
| 3/4             | Lengths      | •                                                 | •     | • |       |   |
| 1               | Available    |                                                   | •     | • |       | • |
| 1-1/4           | Uр То        |                                                   |       | • |       | • |
| 1-1/2           | Up To<br>96" |                                                   |       | • | •     |   |
| 2               |              |                                                   |       | • |       |   |

Denotes stock item