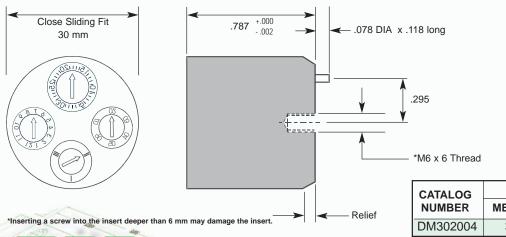

## Date Insert 4 Markings

Patented Cumsa System

METRIC DECIMAL 1.181 30

Includes; 31 days, 3 shifts, 12 months, and 6 years