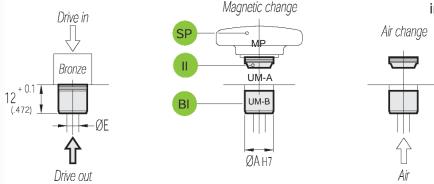

## Interchangeable Insert

Patented Cumsa System

Rz4

ØA g6

3 (.118)

(.118)U.S.A -0.05Rz 6.3 12 Mat. INOX. 1.4034- 48/54 Rc

9 (.354)

Rz4

ØA m6

ИІ

Ø3

What's Important

- · Marker can be changed while the mold remains in the press
- · Can be used for logos, part numbers, recycling codes, etc.

## Interchangeable Insert

The perfect solution to interchange different engravings within the same mold. It's simple magnetic system ensures easy insert change from the parting line, without the need for additional tools or damage to the inserts.