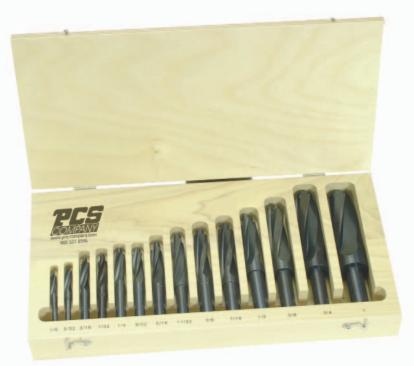

## Hardened & Precision Ground

Counterbore Set includes: 1/8" - 3/4" counterbores & handsome, wood case. Case included at no charge with the purchase of a full set.

| CATALOG<br>NUMBER | EJECTOR<br>PIN DIA                         | OVERALL<br>LENGTH | BODY<br>DIA | SHANK<br>DIA | PILOT<br>LENGTH |
|-------------------|--------------------------------------------|-------------------|-------------|--------------|-----------------|
| ECB-9             | 1/8                                        | 2-5/8             | 9/32        | 1/4          | 3/16            |
| ECB-11            | 5/32                                       | 2-3/4             | 5/16        | 1/4          | 3/16            |
| ECB-13            | 3/16                                       | 3-1/4             | 13/32       | 3/8          | 3/16            |
| ECB-15            | 7/32                                       | 3-3/8             | 7/16        | 3/8          | 1/4             |
| ECB-17            | 1/4                                        | 3-9/16            | 15/32       | 7/16         | 1/4             |
| ECB-19            | 9/32                                       | 3-9/16            | 15/32       | 7/16         | 1/4             |
| ECB-21            | 5/16                                       | 3-7/8             | 17/32       | 1/2          | 5/16            |
| ECB-23            | 11/32                                      | 4-1/4             | 19/32       | 1/2          | 5/16            |
| ECB-25            | 3/8                                        | 4-1/2             | 21/32       | 5/8          | 5/16            |
| ECB-29            | 7/16                                       | 4-3/4             | 23/32       | 5/8          | 5/16            |
| ECB-33            | 1/2                                        | 5-1/8             | 25/32       | 5/8          | 5/16            |
| ECB-37            | 5/8                                        | 5-5/8             | 29/32       | 5/8          | 5/16            |
| ECB-41            | 3/4                                        | 6-1/4             | 1-1/32      | 5/8          | 5/16            |
| *ECB-47           | 1                                          | 6-1/4             | 1-9/32      | 3/4          | 5/16            |
| CB-SET            | 1/8" - 3/4" COUNTERBORE SET WITH WOOD CASE |                   |             |              |                 |
| CB-BOX            | WOOD CASE ONLY - PURCHASED SEPARATELY      |                   |             |              |                 |