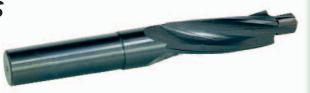

## **Ejector Pin Counterbores**

## Hardened & Precision Ground

Counterbore Set includes: 1/8" - 3/4" counterbores & handsome, wood case. Case included at no charge with the purchase of a full set.

| CATALOG<br>NUMBER | EJECTOR<br>PIN DIA                         | OVERALL<br>LENGTH | BODY<br>DIA | SHANK<br>DIA | PILOT<br>LENGTH |
|-------------------|--------------------------------------------|-------------------|-------------|--------------|-----------------|
| ECB-9             | 1/8                                        | 2-5/8             | 9/32        | 1/4          | 3/16            |
| ECB-11            | 5/32                                       | 2-3/4             | 5/16        | 1/4          | 3/16            |
| ECB-13            | 3/16                                       | 3-1/4             | 13/32       | 3/8          | 3/16            |
| ECB-15            | 7/32                                       | 3-3/8             | 7/16        | 3/8          | 1/4             |
| ECB-17            | 1/4                                        | 3-9/16            | 15/32       | 7/16         | 1/4             |
| ECB-19            | 9/32                                       | 3-9/16            | 15/32       | 7/16         | 1/4             |
| ECB-21            | 5/16                                       | 3-7/8             | 17/32       | 1/2          | 5/16            |
| ECB-23            | 11/32                                      | 4-1/4             | 19/32       | 1/2          | 5/16            |
| ECB-25            | 3/8                                        | 4-1/2             | 21/32       | 5/8          | 5/16            |
| ECB-29            | 7/16                                       | 4-3/4             | 23/32       | 5/8          | 5/16            |
| ECB-33            | 1/2                                        | 5-1/8             | 25/32       | 5/8          | 5/16            |
| ECB-37            | 5/8                                        | 5-5/8             | 29/32       | 5/8          | 5/16            |
| ECB-41            | 3/4                                        | 6-1/4             | 1-1/32      | 5/8          | 5/16            |
| *ECB-47           | 1                                          | 6-1/4             | 1-9/32      | 3/4          | 5/16            |
| CB-SET            | 1/8" - 3/4" COUNTERBORE SET WITH WOOD CASE |                   |             |              |                 |
| CB-BOX            | WOOD CASE ONLY - PURCHASED SEPARATELY      |                   |             |              |                 |

## What's Important

- Angled Pilot for easy pickup of holes
- Built in 45° Chamfer provides clearance for radius under Ejector Pin head
- Three flute spiral design for chatter free cutting and reduced tool wear
- Manufactured from high speed steel with precision ground cutting edges for even chip load and fast smooth chip clearance
- Black oxide finish inhibits corrosion
- Re-sharpening service available