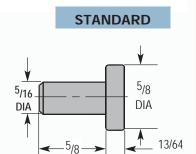

#### Standard & Self Tapping

5/16 diameter is held within .001 for press fit

· Quantity discounts available

5/16 ream

1000-K

CATALOG NUMBER
1000