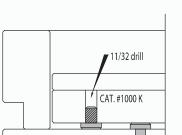

#### Standard & Self Tapping

5/16 diameter is held within .001 for press fit

· Quantity discounts available

5/16 ream

1000-K

CATALOG NUMBER
1000