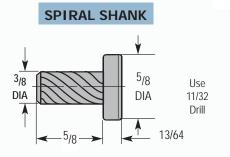

#### Standard & Self Tapping

5/16 diameter is held within .001 for press fit

· Quantity discounts available

5/16 ream

1000-K

CATALOG NUMBER
1000