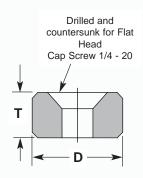

# Stop Discs

Hardened

| CATALOG<br>NUMBER | D       | <b>T</b><br>+ 0<br>002 | FHCS    |
|-------------------|---------|------------------------|---------|
| SP-05             | 11/16   | 3/16                   | #10-24  |
| SP-07             | 1       | 3/16                   | 1/4-20  |
| SP-10             | 1-3/16  | 3/16                   | 1/4-20  |
| SP-15             | 1-11/16 | 1/4                    | 5/16-18 |