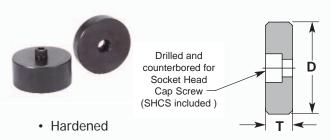

#### Stop Spacers

| CATALOG<br>NUMBER | D       | + 0<br>002 | SHCS    |
|-------------------|---------|------------|---------|
| SS-05             | 1       | 1/2        | 1/4-20  |
| SS-15             | 1-3/16  | 1/2        | 1/4-20  |
| SS-20             | 1-11/16 | 1/2        | 5/16-18 |
| SS-25             | 1-11/16 | 1          | 5/16-18 |